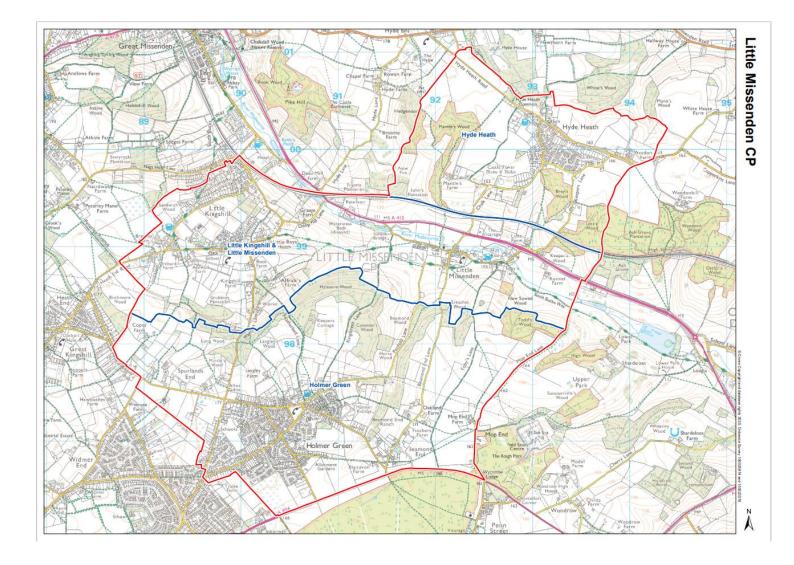

This decision was confirmed at the meeting held on Monday 5 September 2022.

Little Missenden Parish Council is a relevant body as defined by the Town and Country Planning Act 1990 section 61G.

The Neighbourhood Area is to incorporate the whole of the parish (map enclosed)

Little Missenden Parish Council consider it appropriate that the whole parish area be designated as a Neighbourhood Area. Little Missenden Parish Council wishes to ensure the Neighbourhood Plan covers all of the Parish boundary as indicated on the submitted map.